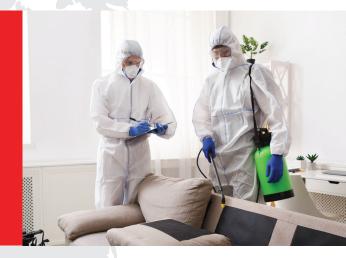

#### The Process:

- ✓ The Disinfection Application Process includes use of an electrostatic pump, battery or manual sprayer
- CimeX Control uses hospital grade, EPA approved disinfectants
- We follow CDC guidelines including the use of Personal Protective Equipment (PPE)

#### **High-Touch Areas:**

- Light Switches
- Handrails
- Elevator Buttons
- ✓ Door Handles
- Restrooms (faucets and dispensers)
- ✓ Phones, Keyboards and Mouse Devices